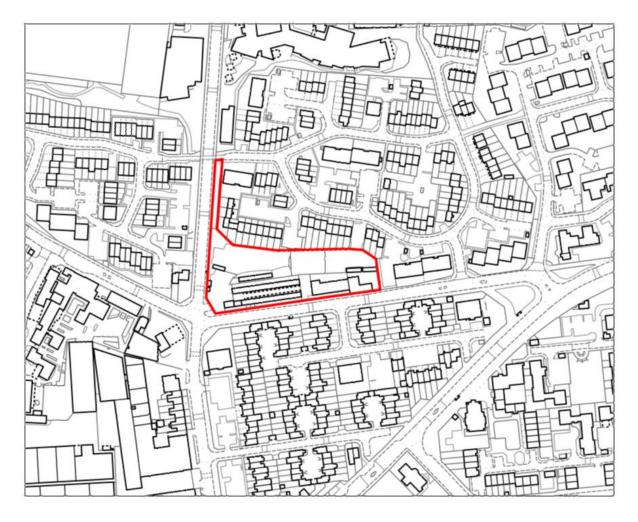

#### NSP33: Camberwell Business Centre, Lomond Grove

PNAAP3: Land between the Railway Arches (East of Rye Lane including Railway Arches)