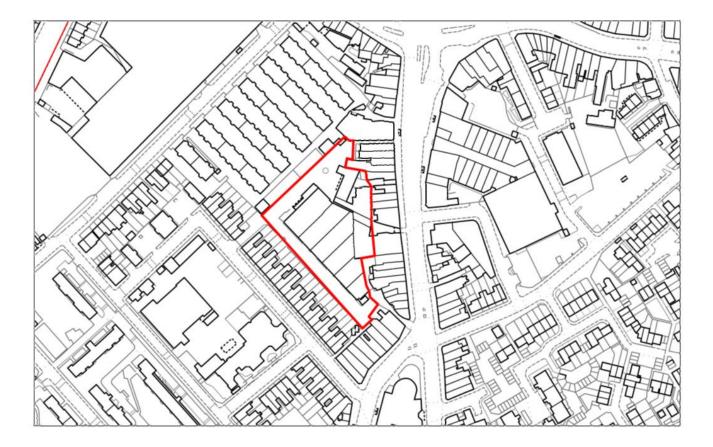

Schedule 2: Maps Area Subject to Article 4 Direction                                                                                                                                                                                                                                                  |
| Appendix D | Equalities analysis                                                                                                                                                                                                                                                                                   |

## Appendix C Schedule 2: Maps Area Subject to Article 4 Direction

February 2018

### Schedule 2: Maps Area Subject to Proposed Article 4 Direction

SIL 1: South East Bermondsey

















#### NSP33: Camberwell Business Centre, Lomond Grove















PNAAP3: Land between the Railway Arches (East of Rye Lane including Railway Arches)



### PNAAP4: Copeland Industrial Park and 1-27 Bournemouth Road