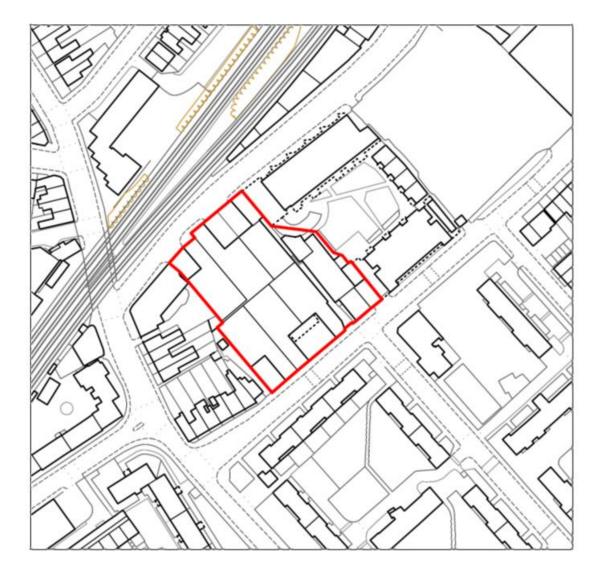

hedule 2: Maps Area Subject to Article 4 Direction                                                                                                                                                                                                                                                  |
| Appendix D | Equalities analysis                                                                                                                                                                                                                                                                                   |

## Appendix C Schedule 2: Maps Area Subject to Article 4 Direction

February 2018

### Schedule 2: Maps Area Subject to Proposed Article 4 Direction

SIL 1: South East Bermondsey

















#### NSP33: Camberwell Business Centre, Lomond Grove















PNAAP3: Land between the Railway Arches (East of Rye Lane including Railway Arches)



### PNAAP4: Copeland Industrial Park and 1-27 Bournemouth Road