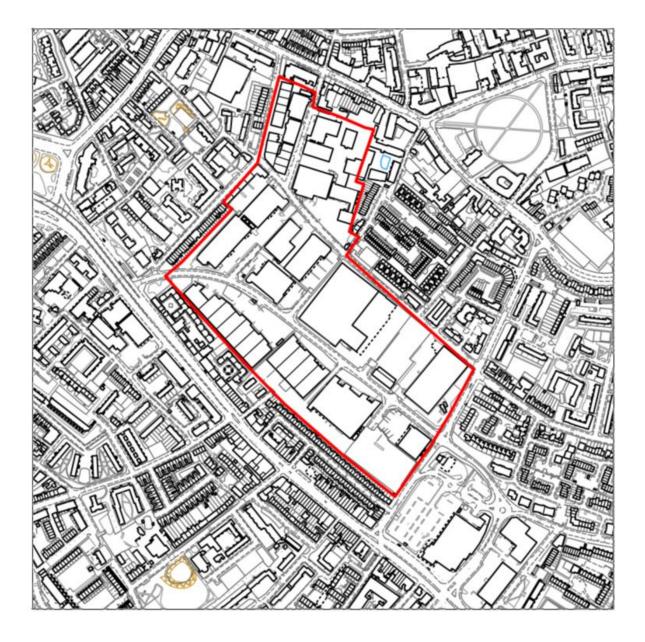

#### NSP33: Camberwell Business Centre, Lomond Grove

PNAAP3: Land between the Railway Arches (East of Rye Lane including Railway Arches)