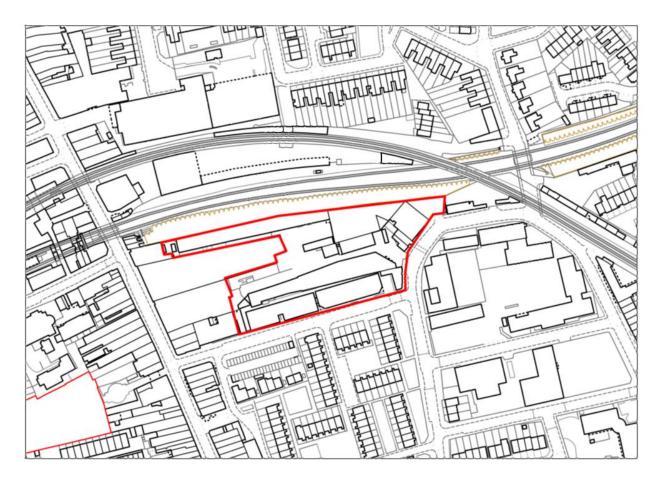

### Schedule 2: Maps Area Subject to Proposed Article 4 Direction

SIL 1: South East Bermondsey