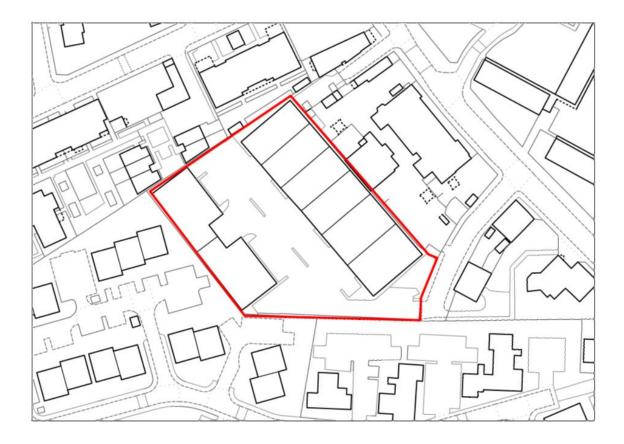

|
| Appendix D | Equalities analysis                                                                                                                                                                                                                                                                                   |

## Appendix C Schedule 2: Maps Area Subject to Article 4 Direction

February 2018

### Schedule 2: Maps Area Subject to Proposed Article 4 Direction

SIL 1: South East Bermondsey

















#### NSP33: Camberwell Business Centre, Lomond Grove















PNAAP3: Land between the Railway Arches (East of Rye Lane including Railway Arches)



### PNAAP4: Copeland Industrial Park and 1-27 Bournemouth Road