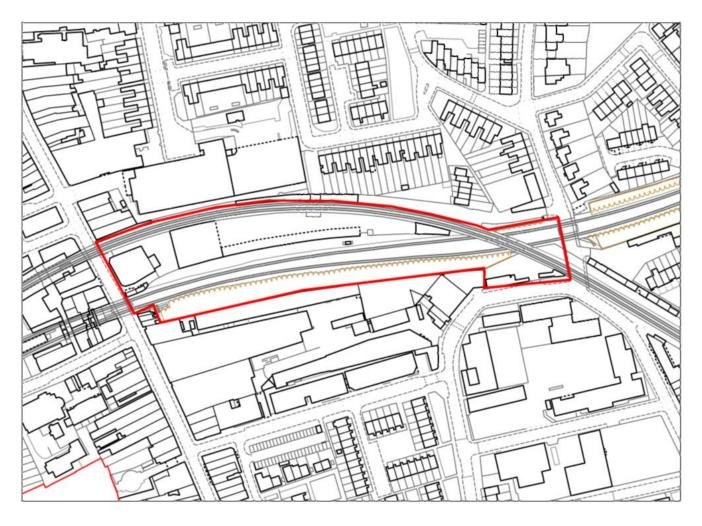

|
| Appendix D | Equalities analysis                                                                                                                                                                                                                                                                                   |

## Appendix C Schedule 2: Maps Area Subject to Article 4 Direction

February 2018

### Schedule 2: Maps Area Subject to Proposed Article 4 Direction

SIL 1: South East Bermondsey

















#### NSP33: Camberwell Business Centre, Lomond Grove















PNAAP3: Land between the Railway Arches (East of Rye Lane including Railway Arches)



### PNAAP4: Copeland Industrial Park and 1-27 Bournemouth Road