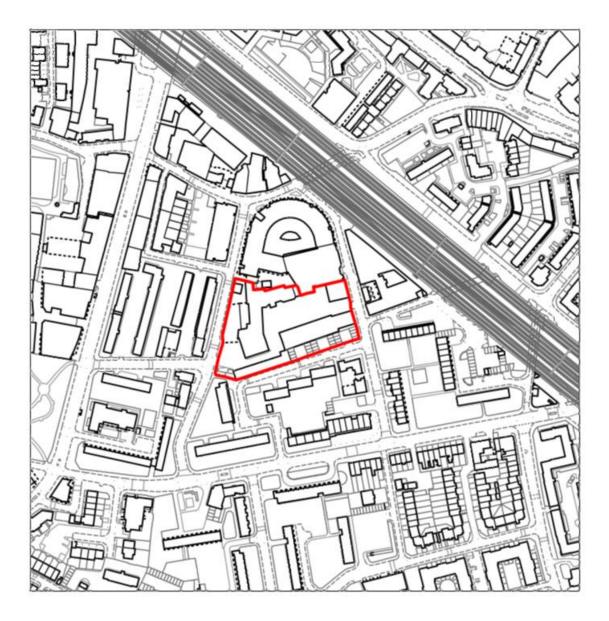

#### NSP33: Camberwell Business Centre, Lomond Grove

PNAAP3: Land between the Railway Arches (East of Rye Lane including Railway Arches)