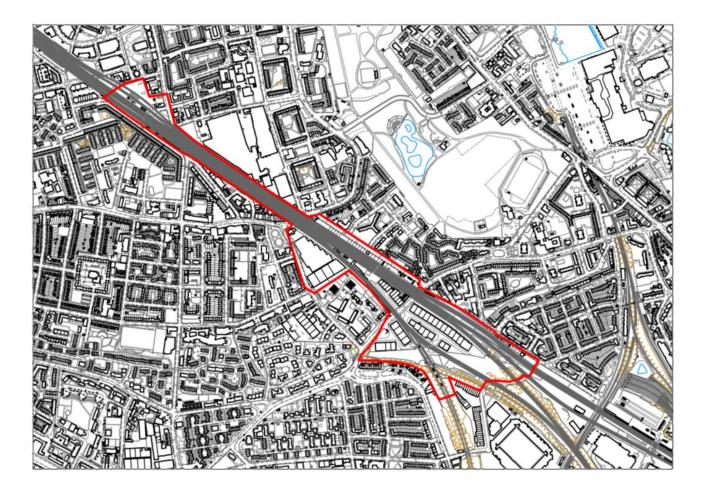

### Schedule 2: Maps Area Subject to Proposed Article 4 Direction

SIL 1: South East Bermondsey