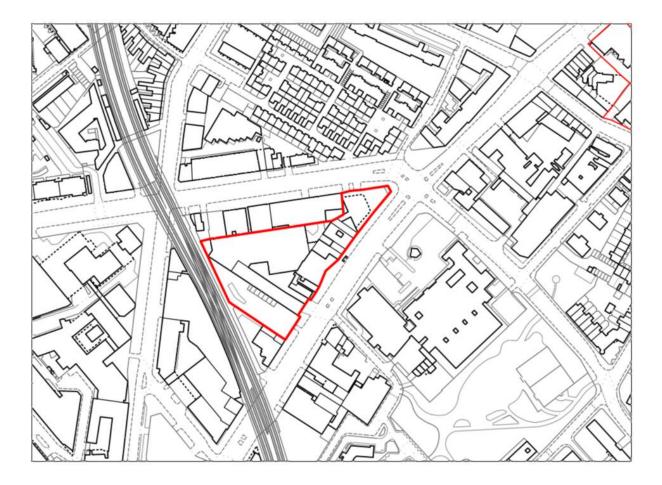

#### NSP33: Camberwell Business Centre, Lomond Grove

PNAAP3: Land between the Railway Arches (East of Rye Lane including Railway Arches)