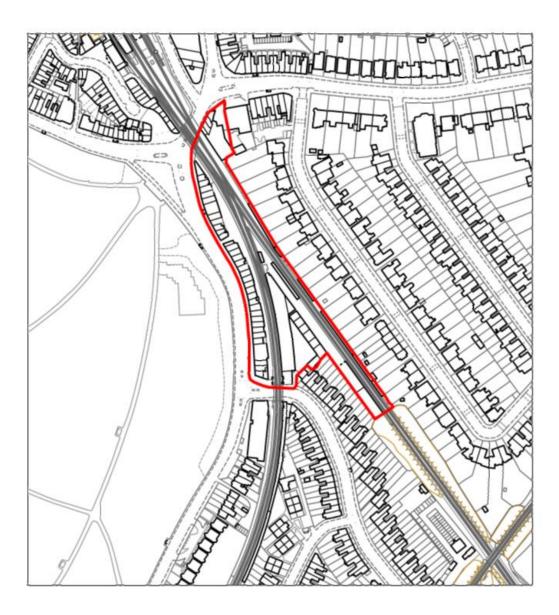

### Schedule 2: Maps Area Subject to Proposed Article 4 Direction

SIL 1: South East Bermondsey