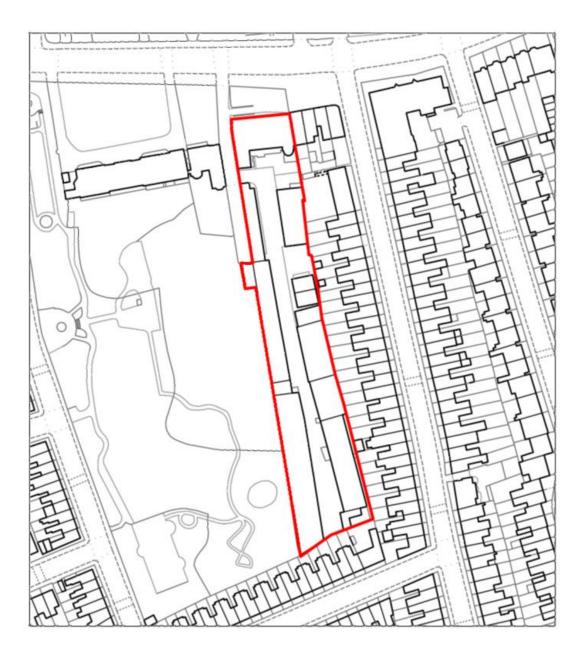

#### NSP33: Camberwell Business Centre, Lomond Grove

PNAAP3: Land between the Railway Arches (East of Rye Lane including Railway Arches)