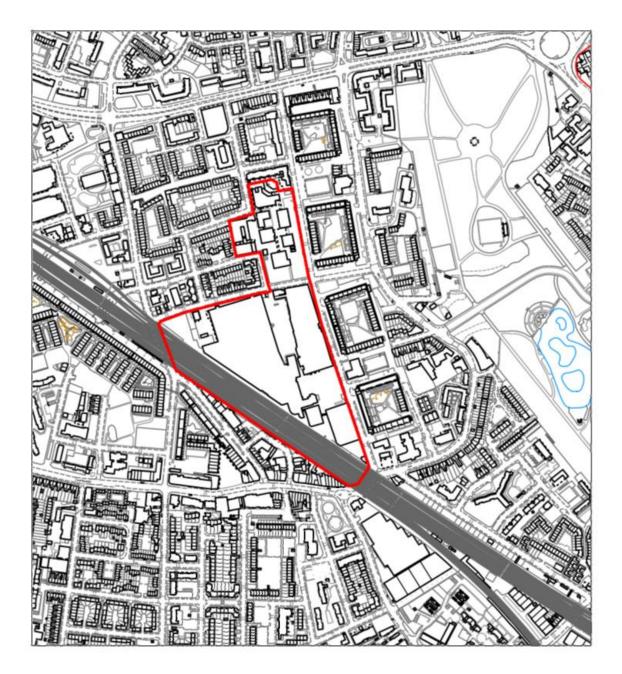

### Schedule 2: Maps Area Subject to Proposed Article 4 Direction

SIL 1: South East Bermondsey