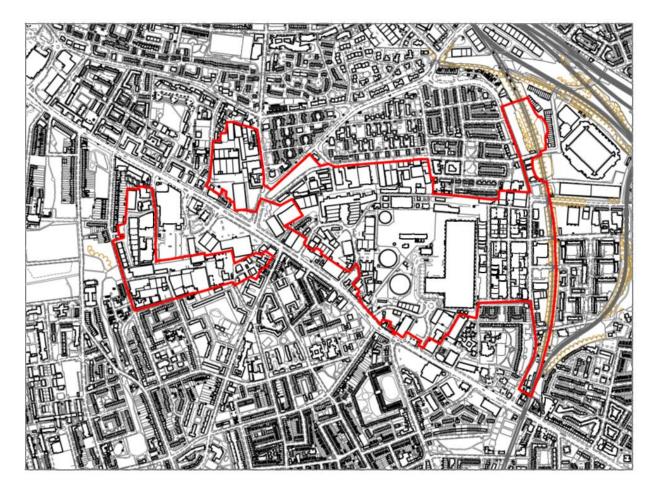

#### NSP33: Camberwell Business Centre, Lomond Grove

PNAAP3: Land between the Railway Arches (East of Rye Lane including Railway Arches)