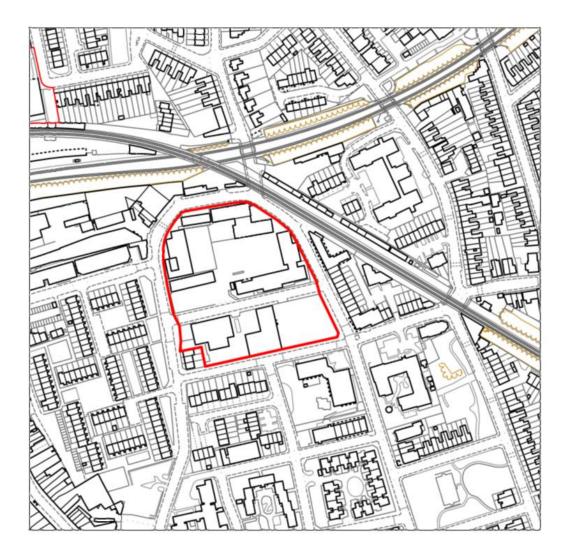

### Schedule 2: Maps Area Subject to Proposed Article 4 Direction

SIL 1: South East Bermondsey