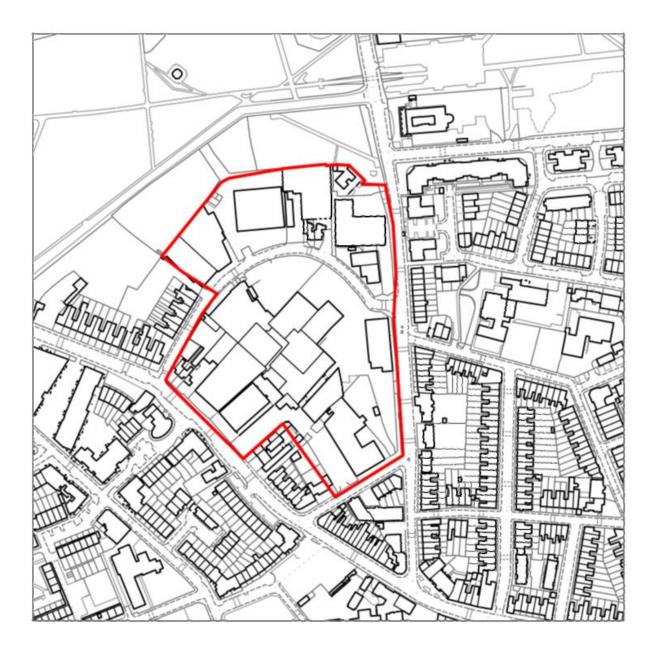

dix C | Schedule 2: Maps Area Subject to Article 4 Direction                                                                                                                                                                                                                                                  |
| Appendix D | Equalities analysis                                                                                                                                                                                                                                                                                   |

## Appendix C Schedule 2: Maps Area Subject to Article 4 Direction

February 2018

### Schedule 2: Maps Area Subject to Proposed Article 4 Direction

SIL 1: South East Bermondsey

















#### NSP33: Camberwell Business Centre, Lomond Grove















PNAAP3: Land between the Railway Arches (East of Rye Lane including Railway Arches)



### PNAAP4: Copeland Industrial Park and 1-27 Bournemouth Road