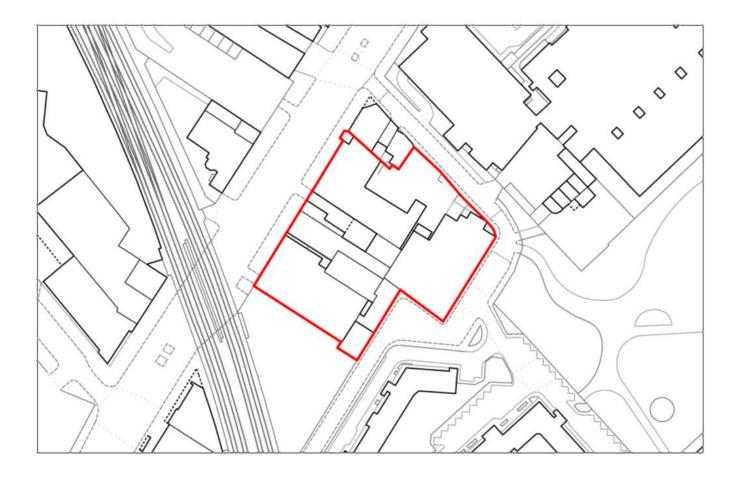

|
| Appendix D | Equalities analysis                                                                                                                                                                                                                                                                                   |

## Appendix C Schedule 2: Maps Area Subject to Article 4 Direction

February 2018

### Schedule 2: Maps Area Subject to Proposed Article 4 Direction

SIL 1: South East Bermondsey

















#### NSP33: Camberwell Business Centre, Lomond Grove















PNAAP3: Land between the Railway Arches (East of Rye Lane including Railway Arches)



### PNAAP4: Copeland Industrial Park and 1-27 Bournemouth Road