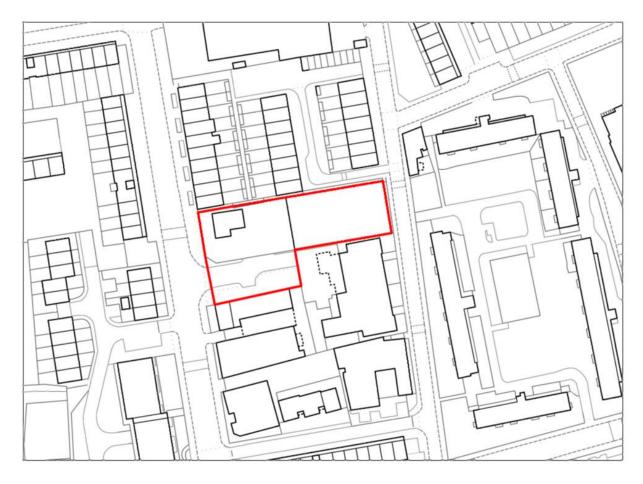

#### NSP33: Camberwell Business Centre, Lomond Grove

PNAAP3: Land between the Railway Arches (East of Rye Lane including Railway Arches)