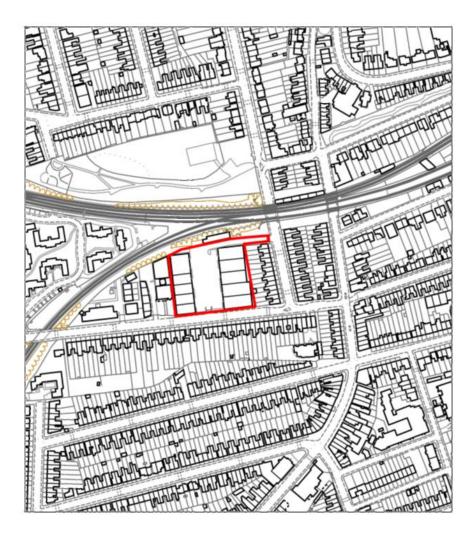

|
| Appendix D | Equalities analysis                                                                                                                                                                                                                                                                                   |

## Appendix C Schedule 2: Maps Area Subject to Article 4 Direction

February 2018

### Schedule 2: Maps Area Subject to Proposed Article 4 Direction

SIL 1: South East Bermondsey

















#### NSP33: Camberwell Business Centre, Lomond Grove















PNAAP3: Land between the Railway Arches (East of Rye Lane including Railway Arches)



### PNAAP4: Copeland Industrial Park and 1-27 Bournemouth Road